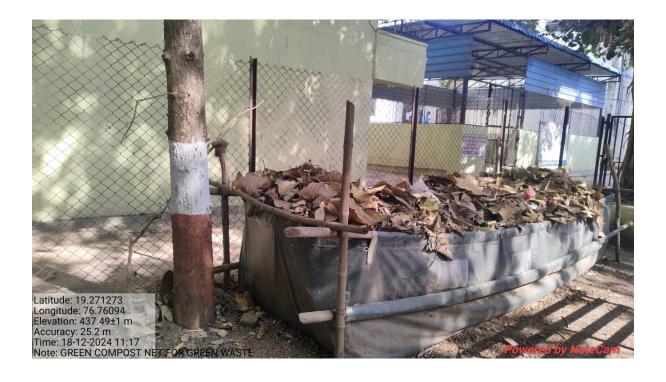

#### 1. Solid Waste Management:

- Solid wastage collected and handed over to the Municipal
- Corporation waste collection vehicle
- Use of green net for compost
- Green, blue and yellow dustbins used to collect solid
- wante from each floor and department
- Sweepers and campus cleaners appointed
- All used waste papera sent to the garbage collector for recycling

## Solid wastage collected and handed over to the Municipal

Use of green net for compost

## Green, blue and yellow dustbins used to collect solid

Sweepers and campus cleaners appointed