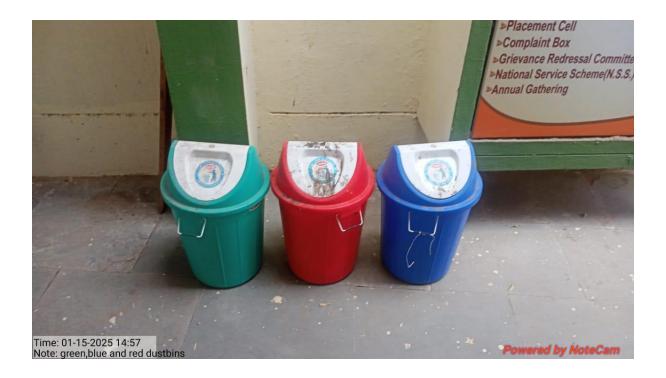

#### 1. Solid Waste Management:

- Solid wastage collected and handed over to the Municipal
- Corporation waste collection vehicle
- Use of green net for compost
- Green, blue and yellow dustbins used to collect solid
- wante from each floor and department
- Sweepers and campus cleaners appointed
- All used waste papera sent to the garbage collector for recycling

## Green, blue and yellow dustbins used to collect solid

Sweepers and campus cleaners appointed