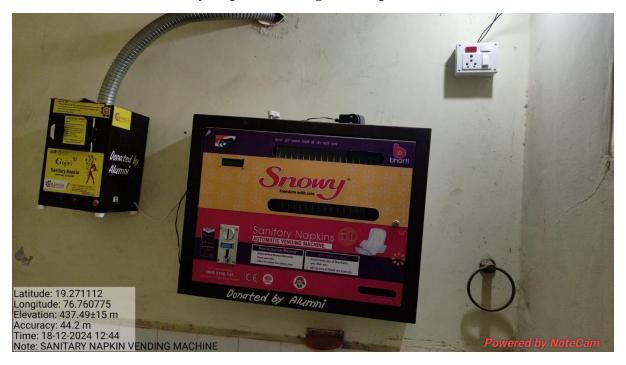

#### 1. Biomedical Waste Management:

- Sanitary Napkin Vending and Disposal Machine
- Biomedical waste is generated rarely at health Care Centre that is outsourced to Municipal Corporation

# 1. Biomedical Waste Management:

## Sanitary Napkin Vending and Disposal Machine

# Biomedical waste is generated rarely at health Care Centre that is outsourced to Municipal Corporation