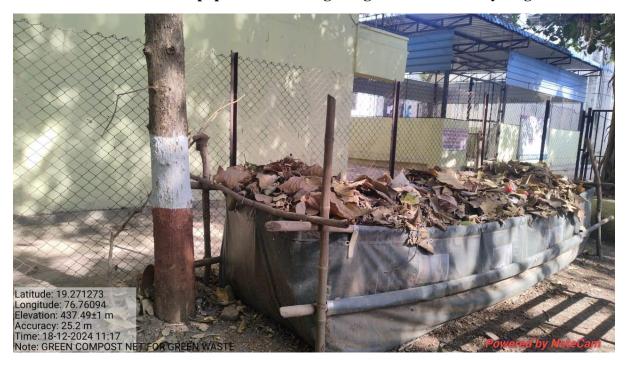

#### 1. Solid Waste Management:

- Solid wastage collected and handed over to the Municipal
- Corporation waste collection vehicle
- Use of green net for compost
- Green, blue and yellow dustbins used to collect solid
- wante from each floor and department
- Sweepers and campus cleaners appointed
- All used waste papera sent to the garbage collector for recycling

## Solid wastage collected and handed over to the Municipal

Use of green net for compost