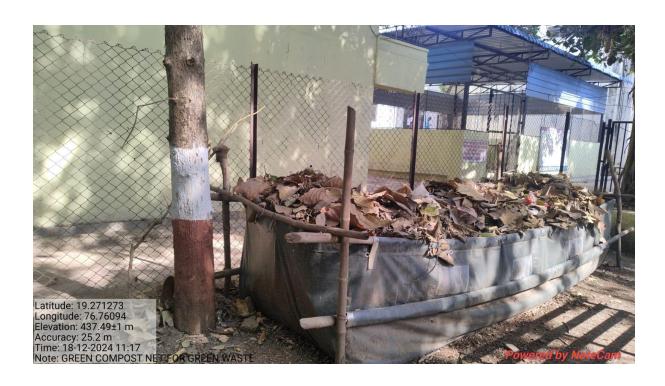

#### 1. Solid Waste Management:

- Solid wastage collected and handed over to the Municipal
- Corporation waste collection vehicle
- Use of green net for compost
- Green, blue and yellow dustbins used to collect solid
- wante from each floor and department
- Sweepers and campus cleaners appointed
- All used waste papera sent to the garbage collector for recycling

## Solid wastage collected and handed over to the Municipal

Use of green net for compost

## Green, blue and yellow dustbins used to collect solid

Sweepers and campus cleaners appointed