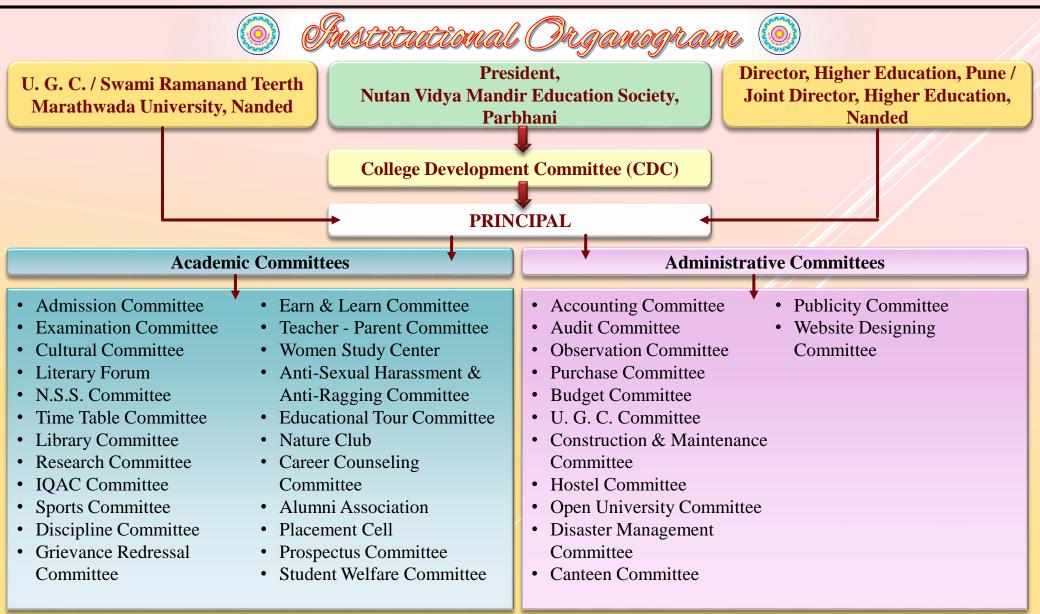

### **Policy-**

The administration properly structures policies for institutional development regarding academic, administrative, finance, research and development etc. They are effective and efficient. Various committees have been constituted for planning its performance including Admission Committee, Examination, Research, Cultural, NSS, Budget, Placement, Alumni etc. All these committees work efficiently by setting objectives and policies. Accordingly, policies and plans are properly implemented, and all work is done systematically.

#### Administrative setup-

Nutan Vidya Mandir Education Society's

Late Sow Kamaltai Jamkar Mahila Mahavidyalaya, Parbhani

[B. A. B. Com. BCA B. Voc Fashion Technology & Information Technology, M. Com., M. A. (Music) and M.Sc. (C.S.)] Affiliated to S. R. T. M. University, Nanded Study Center: Y. C. M. University, Nashik Reaccredited with NAAC 'B++' Grade UGC – College with Potential For Excellence

| Keacercuite                         | d with NAAC D++ Old                   | $\frac{1}{1000} = \frac{1}{1000} = 1$ | Intial FOI Excellence          |  |
|-------------------------------------|---------------------------------------|----------------------------------------------------------------------------------------------------------------------------------------------------------------------------------------------------------------------------------------------------------------------------------------------------------------------------------------------------------------------------------------------------------------------------------------------------------------------------------------------------------------------------------------------------------------------------------------------------------------------------------------------------------------------------------------------------------------------------------------------------------------------------------------------------------------------------------------------------------------------------------------------------------------------------------------------------------------------------------------------------------------------------------------------------------------------------------------------------------------------------------------------------------------------------------------------------------------------------------------------------------------------------------------------------------------------------------------------------------------------------------------------------------------------------------------------------------------------------------------------------------------------------------------------------------------------------------------------------------------------------------------------------------------------------------------------------------------------------------------------------------------------------------------------------------------------------------------------------------------------------------------------------------------------------------------------------------------------------------------------------------------------------------------------------------------------------------------------------------------------------------------------------------------------------------------------------------------------------------------------------------------------------------------------------------------------------------------------------------------------------------------------------------------------------------------------------------------------------------------------------------------------------------------------------------------------------------------------------------------------------------------------------------------------------------------------------------------------------------------------------------------------------------|--------------------------------|--|
| Shri. Hemantrao Jamkar<br>President | Adv. Kiran Subhedar<br>Vice-President | Shri. Vijayrao Jamkar<br>Secretary                                                                                                                                                                                                                                                                                                                                                                                                                                                                                                                                                                                                                                                                                                                                                                                                                                                                                                                                                                                                                                                                                                                                                                                                                                                                                                                                                                                                                                                                                                                                                                                                                                                                                                                                                                                                                                                                                                                                                                                                                                                                                                                                                                                                                                                                                                                                                                                                                                                                                                                                                                                                                                                                                                                                               | Dr. Vasant Bhosle<br>Principal |  |
| Ref. No. MMVP/2023-24/              | -                                     | ASSURANCE CELL (IQAC)<br>rion VI                                                                                                                                                                                                                                                                                                                                                                                                                                                                                                                                                                                                                                                                                                                                                                                                                                                                                                                                                                                                                                                                                                                                                                                                                                                                                                                                                                                                                                                                                                                                                                                                                                                                                                                                                                                                                                                                                                                                                                                                                                                                                                                                                                                                                                                                                                                                                                                                                                                                                                                                                                                                                                                                                                                                                 | Date://2024                    |  |
| 1. Admissi                          | on Committee                          |                                                                                                                                                                                                                                                                                                                                                                                                                                                                                                                                                                                                                                                                                                                                                                                                                                                                                                                                                                                                                                                                                                                                                                                                                                                                                                                                                                                                                                                                                                                                                                                                                                                                                                                                                                                                                                                                                                                                                                                                                                                                                                                                                                                                                                                                                                                                                                                                                                                                                                                                                                                                                                                                                                                                                                                  |                                |  |
| 2. Examination Committee            |                                       |                                                                                                                                                                                                                                                                                                                                                                                                                                                                                                                                                                                                                                                                                                                                                                                                                                                                                                                                                                                                                                                                                                                                                                                                                                                                                                                                                                                                                                                                                                                                                                                                                                                                                                                                                                                                                                                                                                                                                                                                                                                                                                                                                                                                                                                                                                                                                                                                                                                                                                                                                                                                                                                                                                                                                                                  |                                |  |
|                                     | Committee                             |                                                                                                                                                                                                                                                                                                                                                                                                                                                                                                                                                                                                                                                                                                                                                                                                                                                                                                                                                                                                                                                                                                                                                                                                                                                                                                                                                                                                                                                                                                                                                                                                                                                                                                                                                                                                                                                                                                                                                                                                                                                                                                                                                                                                                                                                                                                                                                                                                                                                                                                                                                                                                                                                                                                                                                                  |                                |  |
| <b>4.</b> NSS Co                    |                                       |                                                                                                                                                                                                                                                                                                                                                                                                                                                                                                                                                                                                                                                                                                                                                                                                                                                                                                                                                                                                                                                                                                                                                                                                                                                                                                                                                                                                                                                                                                                                                                                                                                                                                                                                                                                                                                                                                                                                                                                                                                                                                                                                                                                                                                                                                                                                                                                                                                                                                                                                                                                                                                                                                                                                                                                  |                                |  |
| <b>5.</b> Library                   |                                       |                                                                                                                                                                                                                                                                                                                                                                                                                                                                                                                                                                                                                                                                                                                                                                                                                                                                                                                                                                                                                                                                                                                                                                                                                                                                                                                                                                                                                                                                                                                                                                                                                                                                                                                                                                                                                                                                                                                                                                                                                                                                                                                                                                                                                                                                                                                                                                                                                                                                                                                                                                                                                                                                                                                                                                                  |                                |  |
| 6. Research Committee               |                                       |                                                                                                                                                                                                                                                                                                                                                                                                                                                                                                                                                                                                                                                                                                                                                                                                                                                                                                                                                                                                                                                                                                                                                                                                                                                                                                                                                                                                                                                                                                                                                                                                                                                                                                                                                                                                                                                                                                                                                                                                                                                                                                                                                                                                                                                                                                                                                                                                                                                                                                                                                                                                                                                                                                                                                                                  |                                |  |
| 7. Sports Committee                 |                                       |                                                                                                                                                                                                                                                                                                                                                                                                                                                                                                                                                                                                                                                                                                                                                                                                                                                                                                                                                                                                                                                                                                                                                                                                                                                                                                                                                                                                                                                                                                                                                                                                                                                                                                                                                                                                                                                                                                                                                                                                                                                                                                                                                                                                                                                                                                                                                                                                                                                                                                                                                                                                                                                                                                                                                                                  |                                |  |
| 8. Grievance Redressal Committee    |                                       |                                                                                                                                                                                                                                                                                                                                                                                                                                                                                                                                                                                                                                                                                                                                                                                                                                                                                                                                                                                                                                                                                                                                                                                                                                                                                                                                                                                                                                                                                                                                                                                                                                                                                                                                                                                                                                                                                                                                                                                                                                                                                                                                                                                                                                                                                                                                                                                                                                                                                                                                                                                                                                                                                                                                                                                  |                                |  |
| 9. Earn and Learn committee         |                                       |                                                                                                                                                                                                                                                                                                                                                                                                                                                                                                                                                                                                                                                                                                                                                                                                                                                                                                                                                                                                                                                                                                                                                                                                                                                                                                                                                                                                                                                                                                                                                                                                                                                                                                                                                                                                                                                                                                                                                                                                                                                                                                                                                                                                                                                                                                                                                                                                                                                                                                                                                                                                                                                                                                                                                                                  |                                |  |
|                                     | Studies Center                        |                                                                                                                                                                                                                                                                                                                                                                                                                                                                                                                                                                                                                                                                                                                                                                                                                                                                                                                                                                                                                                                                                                                                                                                                                                                                                                                                                                                                                                                                                                                                                                                                                                                                                                                                                                                                                                                                                                                                                                                                                                                                                                                                                                                                                                                                                                                                                                                                                                                                                                                                                                                                                                                                                                                                                                                  |                                |  |
|                                     | kual Harassment & Raggi               | ng Committee                                                                                                                                                                                                                                                                                                                                                                                                                                                                                                                                                                                                                                                                                                                                                                                                                                                                                                                                                                                                                                                                                                                                                                                                                                                                                                                                                                                                                                                                                                                                                                                                                                                                                                                                                                                                                                                                                                                                                                                                                                                                                                                                                                                                                                                                                                                                                                                                                                                                                                                                                                                                                                                                                                                                                                     |                                |  |
| 12. Alumni Association              |                                       |                                                                                                                                                                                                                                                                                                                                                                                                                                                                                                                                                                                                                                                                                                                                                                                                                                                                                                                                                                                                                                                                                                                                                                                                                                                                                                                                                                                                                                                                                                                                                                                                                                                                                                                                                                                                                                                                                                                                                                                                                                                                                                                                                                                                                                                                                                                                                                                                                                                                                                                                                                                                                                                                                                                                                                                  |                                |  |
| 13.Placement Cell                   |                                       |                                                                                                                                                                                                                                                                                                                                                                                                                                                                                                                                                                                                                                                                                                                                                                                                                                                                                                                                                                                                                                                                                                                                                                                                                                                                                                                                                                                                                                                                                                                                                                                                                                                                                                                                                                                                                                                                                                                                                                                                                                                                                                                                                                                                                                                                                                                                                                                                                                                                                                                                                                                                                                                                                                                                                                                  |                                |  |
| 14.Student                          | Welfare                               |                                                                                                                                                                                                                                                                                                                                                                                                                                                                                                                                                                                                                                                                                                                                                                                                                                                                                                                                                                                                                                                                                                                                                                                                                                                                                                                                                                                                                                                                                                                                                                                                                                                                                                                                                                                                                                                                                                                                                                                                                                                                                                                                                                                                                                                                                                                                                                                                                                                                                                                                                                                                                                                                                                                                                                                  |                                |  |
| 15.Code of Conduct Committee        |                                       |                                                                                                                                                                                                                                                                                                                                                                                                                                                                                                                                                                                                                                                                                                                                                                                                                                                                                                                                                                                                                                                                                                                                                                                                                                                                                                                                                                                                                                                                                                                                                                                                                                                                                                                                                                                                                                                                                                                                                                                                                                                                                                                                                                                                                                                                                                                                                                                                                                                                                                                                                                                                                                                                                                                                                                                  |                                |  |
| 16.Purchas                          | e, Budget, Audit Commit               | tee                                                                                                                                                                                                                                                                                                                                                                                                                                                                                                                                                                                                                                                                                                                                                                                                                                                                                                                                                                                                                                                                                                                                                                                                                                                                                                                                                                                                                                                                                                                                                                                                                                                                                                                                                                                                                                                                                                                                                                                                                                                                                                                                                                                                                                                                                                                                                                                                                                                                                                                                                                                                                                                                                                                                                                              |                                |  |
| <b>17.</b> UGC Co                   | ommittee                              |                                                                                                                                                                                                                                                                                                                                                                                                                                                                                                                                                                                                                                                                                                                                                                                                                                                                                                                                                                                                                                                                                                                                                                                                                                                                                                                                                                                                                                                                                                                                                                                                                                                                                                                                                                                                                                                                                                                                                                                                                                                                                                                                                                                                                                                                                                                                                                                                                                                                                                                                                                                                                                                                                                                                                                                  |                                |  |
| <b>18.</b> Hostel (                 | Committee                             |                                                                                                                                                                                                                                                                                                                                                                                                                                                                                                                                                                                                                                                                                                                                                                                                                                                                                                                                                                                                                                                                                                                                                                                                                                                                                                                                                                                                                                                                                                                                                                                                                                                                                                                                                                                                                                                                                                                                                                                                                                                                                                                                                                                                                                                                                                                                                                                                                                                                                                                                                                                                                                                                                                                                                                                  |                                |  |
| 19.Website                          | Committee                             |                                                                                                                                                                                                                                                                                                                                                                                                                                                                                                                                                                                                                                                                                                                                                                                                                                                                                                                                                                                                                                                                                                                                                                                                                                                                                                                                                                                                                                                                                                                                                                                                                                                                                                                                                                                                                                                                                                                                                                                                                                                                                                                                                                                                                                                                                                                                                                                                                                                                                                                                                                                                                                                                                                                                                                                  |                                |  |
| Appointmen                          | t and service rules-                  |                                                                                                                                                                                                                                                                                                                                                                                                                                                                                                                                                                                                                                                                                                                                                                                                                                                                                                                                                                                                                                                                                                                                                                                                                                                                                                                                                                                                                                                                                                                                                                                                                                                                                                                                                                                                                                                                                                                                                                                                                                                                                                                                                                                                                                                                                                                                                                                                                                                                                                                                                                                                                                                                                                                                                                                  |                                |  |