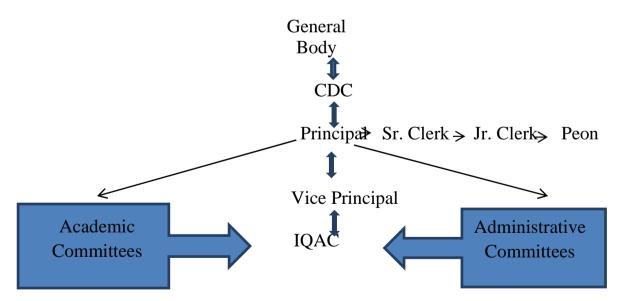

### **Policy-**

The administration properly structures policies for institutional development regarding academic, administrative, finance, research and development etc. They are effective and efficient. Various committees have been constituted for planning its performance including Admission Committee, Examination, Research, Cultural, NSS, Budget, Placement, Alumni etc. All these committees work efficiently by setting objectives and policies. Accordingly, policies and plans are properly implemented, and all work is done systematically.

#### Administrative setup-

Nutan Vidya Mandir Education Society's

Late Sow Kamaltai Jamkar Mahila Mahavidyalaya, Parbhani

[B. A. B. Com. BCA B. Voc Fashion Technology & Information Technology, M. Com., M. A. (Music) and M.Sc. (C.S.)] Affiliated to S. R. T. M. University, Nanded Study Center: Y. C. M. University, Nashik Reaccredited with NAAC 'B++' Grade UGC – College with Potential For Excellence

| Keacercuite                         | d with NAAC D++ Old                   | $\frac{1}{1000} = \frac{1}{1000} = 1$ | Intial FOI Excellence          |  |
|-------------------------------------|---------------------------------------|----------------------------------------------------------------------------------------------------------------------------------------------------------------------------------------------------------------------------------------------------------------------------------------------------------------------------------------------------------------------------------------------------------------------------------------------------------------------------------------------------------------------------------------------------------------------------------------------------------------------------------------------------------------------------------------------------------------------------------------------------------------------------------------------------------------------------------------------------------------------------------------------------------------------------------------------------------------------------------------------------------------------------------------------------------------------------------------------------------------------------------------------------------------------------------------------------------------------------------------------------------------------------------------------------------------------------------------------------------------------------------------------------------------------------------------------------------------------------------------------------------------------------------------------------------------------------------------------------------------------------------------------------------------------------------------------------------------------------------------------------------------------------------------------------------------------------------------------------------------------------------------------------------------------------------------------------------------------------------------------------------------------------------------------------------------------------------------------------------------------------------------------------------------------------------------------------------------------------------------------------------------------------------------------------------------------------------------------------------------------------------------------------------------------------------------------------------------------------------------------------------------------------------------------------------------------------------------------------------------------------------------------------------------------------------------------------------------------------------------------------------------------------------|--------------------------------|--|
| Shri. Hemantrao Jamkar<br>President | Adv. Kiran Subhedar<br>Vice-President | Shri. Vijayrao Jamkar<br>Secretary                                                                                                                                                                                                                                                                                                                                                                                                                                                                                                                                                                                                                                                                                                                                                                                                                                                                                                                                                                                                                                                                                                                                                                                                                                                                                                                                                                                                                                                                                                                                                                                                                                                                                                                                                                                                                                                                                                                                                                                                                                                                                                                                                                                                                                                                                                                                                                                                                                                                                                                                                                                                                                                                                                                                               | Dr. Vasant Bhosle<br>Principal |  |
| Ref. No. MMVP/2023-24/              | -                                     | ASSURANCE CELL (IQAC)<br>rion VI                                                                                                                                                                                                                                                                                                                                                                                                                                                                                                                                                                                                                                                                                                                                                                                                                                                                                                                                                                                                                                                                                                                                                                                                                                                                                                                                                                                                                                                                                                                                                                                                                                                                                                                                                                                                                                                                                                                                                                                                                                                                                                                                                                                                                                                                                                                                                                                                                                                                                                                                                                                                                                                                                                                                                 | Date://2024                    |  |
| 1. Admissi                          | on Committee                          |                                                                                                                                                                                                                                                                                                                                                                                                                                                                                                                                                                                                                                                                                                                                                                                                                                                                                                                                                                                                                                                                                                                                                                                                                                                                                                                                                                                                                                                                                                                                                                                                                                                                                                                                                                                                                                                                                                                                                                                                                                                                                                                                                                                                                                                                                                                                                                                                                                                                                                                                                                                                                                                                                                                                                                                  |                                |  |
| 2. Examination Committee            |                                       |                                                                                                                                                                                                                                                                                                                                                                                                                                                                                                                                                                                                                                                                                                                                                                                                                                                                                                                                                                                                                                                                                                                                                                                                                                                                                                                                                                                                                                                                                                                                                                                                                                                                                                                                                                                                                                                                                                                                                                                                                                                                                                                                                                                                                                                                                                                                                                                                                                                                                                                                                                                                                                                                                                                                                                                  |                                |  |
|                                     | Committee                             |                                                                                                                                                                                                                                                                                                                                                                                                                                                                                                                                                                                                                                                                                                                                                                                                                                                                                                                                                                                                                                                                                                                                                                                                                                                                                                                                                                                                                                                                                                                                                                                                                                                                                                                                                                                                                                                                                                                                                                                                                                                                                                                                                                                                                                                                                                                                                                                                                                                                                                                                                                                                                                                                                                                                                                                  |                                |  |
| <b>4.</b> NSS Co                    |                                       |                                                                                                                                                                                                                                                                                                                                                                                                                                                                                                                                                                                                                                                                                                                                                                                                                                                                                                                                                                                                                                                                                                                                                                                                                                                                                                                                                                                                                                                                                                                                                                                                                                                                                                                                                                                                                                                                                                                                                                                                                                                                                                                                                                                                                                                                                                                                                                                                                                                                                                                                                                                                                                                                                                                                                                                  |                                |  |
| <b>5.</b> Library                   |                                       |                                                                                                                                                                                                                                                                                                                                                                                                                                                                                                                                                                                                                                                                                                                                                                                                                                                                                                                                                                                                                                                                                                                                                                                                                                                                                                                                                                                                                                                                                                                                                                                                                                                                                                                                                                                                                                                                                                                                                                                                                                                                                                                                                                                                                                                                                                                                                                                                                                                                                                                                                                                                                                                                                                                                                                                  |                                |  |
| 6. Research Committee               |                                       |                                                                                                                                                                                                                                                                                                                                                                                                                                                                                                                                                                                                                                                                                                                                                                                                                                                                                                                                                                                                                                                                                                                                                                                                                                                                                                                                                                                                                                                                                                                                                                                                                                                                                                                                                                                                                                                                                                                                                                                                                                                                                                                                                                                                                                                                                                                                                                                                                                                                                                                                                                                                                                                                                                                                                                                  |                                |  |
| 7. Sports Committee                 |                                       |                                                                                                                                                                                                                                                                                                                                                                                                                                                                                                                                                                                                                                                                                                                                                                                                                                                                                                                                                                                                                                                                                                                                                                                                                                                                                                                                                                                                                                                                                                                                                                                                                                                                                                                                                                                                                                                                                                                                                                                                                                                                                                                                                                                                                                                                                                                                                                                                                                                                                                                                                                                                                                                                                                                                                                                  |                                |  |
| 8. Grievance Redressal Committee    |                                       |                                                                                                                                                                                                                                                                                                                                                                                                                                                                                                                                                                                                                                                                                                                                                                                                                                                                                                                                                                                                                                                                                                                                                                                                                                                                                                                                                                                                                                                                                                                                                                                                                                                                                                                                                                                                                                                                                                                                                                                                                                                                                                                                                                                                                                                                                                                                                                                                                                                                                                                                                                                                                                                                                                                                                                                  |                                |  |
| 9. Earn and Learn committee         |                                       |                                                                                                                                                                                                                                                                                                                                                                                                                                                                                                                                                                                                                                                                                                                                                                                                                                                                                                                                                                                                                                                                                                                                                                                                                                                                                                                                                                                                                                                                                                                                                                                                                                                                                                                                                                                                                                                                                                                                                                                                                                                                                                                                                                                                                                                                                                                                                                                                                                                                                                                                                                                                                                                                                                                                                                                  |                                |  |
|                                     | Studies Center                        |                                                                                                                                                                                                                                                                                                                                                                                                                                                                                                                                                                                                                                                                                                                                                                                                                                                                                                                                                                                                                                                                                                                                                                                                                                                                                                                                                                                                                                                                                                                                                                                                                                                                                                                                                                                                                                                                                                                                                                                                                                                                                                                                                                                                                                                                                                                                                                                                                                                                                                                                                                                                                                                                                                                                                                                  |                                |  |
|                                     | kual Harassment & Raggi               | ng Committee                                                                                                                                                                                                                                                                                                                                                                                                                                                                                                                                                                                                                                                                                                                                                                                                                                                                                                                                                                                                                                                                                                                                                                                                                                                                                                                                                                                                                                                                                                                                                                                                                                                                                                                                                                                                                                                                                                                                                                                                                                                                                                                                                                                                                                                                                                                                                                                                                                                                                                                                                                                                                                                                                                                                                                     |                                |  |
| 12. Alumni Association              |                                       |                                                                                                                                                                                                                                                                                                                                                                                                                                                                                                                                                                                                                                                                                                                                                                                                                                                                                                                                                                                                                                                                                                                                                                                                                                                                                                                                                                                                                                                                                                                                                                                                                                                                                                                                                                                                                                                                                                                                                                                                                                                                                                                                                                                                                                                                                                                                                                                                                                                                                                                                                                                                                                                                                                                                                                                  |                                |  |
| 13.Placement Cell                   |                                       |                                                                                                                                                                                                                                                                                                                                                                                                                                                                                                                                                                                                                                                                                                                                                                                                                                                                                                                                                                                                                                                                                                                                                                                                                                                                                                                                                                                                                                                                                                                                                                                                                                                                                                                                                                                                                                                                                                                                                                                                                                                                                                                                                                                                                                                                                                                                                                                                                                                                                                                                                                                                                                                                                                                                                                                  |                                |  |
| 14.Student                          | Welfare                               |                                                                                                                                                                                                                                                                                                                                                                                                                                                                                                                                                                                                                                                                                                                                                                                                                                                                                                                                                                                                                                                                                                                                                                                                                                                                                                                                                                                                                                                                                                                                                                                                                                                                                                                                                                                                                                                                                                                                                                                                                                                                                                                                                                                                                                                                                                                                                                                                                                                                                                                                                                                                                                                                                                                                                                                  |                                |  |
| 15.Code of Conduct Committee        |                                       |                                                                                                                                                                                                                                                                                                                                                                                                                                                                                                                                                                                                                                                                                                                                                                                                                                                                                                                                                                                                                                                                                                                                                                                                                                                                                                                                                                                                                                                                                                                                                                                                                                                                                                                                                                                                                                                                                                                                                                                                                                                                                                                                                                                                                                                                                                                                                                                                                                                                                                                                                                                                                                                                                                                                                                                  |                                |  |
| 16.Purchas                          | e, Budget, Audit Commit               | tee                                                                                                                                                                                                                                                                                                                                                                                                                                                                                                                                                                                                                                                                                                                                                                                                                                                                                                                                                                                                                                                                                                                                                                                                                                                                                                                                                                                                                                                                                                                                                                                                                                                                                                                                                                                                                                                                                                                                                                                                                                                                                                                                                                                                                                                                                                                                                                                                                                                                                                                                                                                                                                                                                                                                                                              |                                |  |
| <b>17.</b> UGC Co                   | ommittee                              |                                                                                                                                                                                                                                                                                                                                                                                                                                                                                                                                                                                                                                                                                                                                                                                                                                                                                                                                                                                                                                                                                                                                                                                                                                                                                                                                                                                                                                                                                                                                                                                                                                                                                                                                                                                                                                                                                                                                                                                                                                                                                                                                                                                                                                                                                                                                                                                                                                                                                                                                                                                                                                                                                                                                                                                  |                                |  |
| <b>18.</b> Hostel (                 | Committee                             |                                                                                                                                                                                                                                                                                                                                                                                                                                                                                                                                                                                                                                                                                                                                                                                                                                                                                                                                                                                                                                                                                                                                                                                                                                                                                                                                                                                                                                                                                                                                                                                                                                                                                                                                                                                                                                                                                                                                                                                                                                                                                                                                                                                                                                                                                                                                                                                                                                                                                                                                                                                                                                                                                                                                                                                  |                                |  |
| 19.Website                          | Committee                             |                                                                                                                                                                                                                                                                                                                                                                                                                                                                                                                                                                                                                                                                                                                                                                                                                                                                                                                                                                                                                                                                                                                                                                                                                                                                                                                                                                                                                                                                                                                                                                                                                                                                                                                                                                                                                                                                                                                                                                                                                                                                                                                                                                                                                                                                                                                                                                                                                                                                                                                                                                                                                                                                                                                                                                                  |                                |  |
| Appointmen                          | t and service rules-                  |                                                                                                                                                                                                                                                                                                                                                                                                                                                                                                                                                                                                                                                                                                                                                                                                                                                                                                                                                                                                                                                                                                                                                                                                                                                                                                                                                                                                                                                                                                                                                                                                                                                                                                                                                                                                                                                                                                                                                                                                                                                                                                                                                                                                                                                                                                                                                                                                                                                                                                                                                                                                                                                                                                                                                                                  |                                |  |